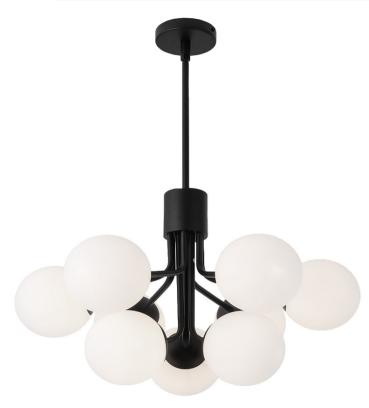

## AMA-249C-MB - 9LT Chandelier, MB Finish w/ Opal Glass

15.75 No. of Bulbs Height Width/Length 24 **LED Compatible** Compatible Depth 24 **Total Wattage** 225W 10.15 Weight **Body Material** Metal **Second Material** Glass Finish/Color Matte Black Second Finish/Color Opal White Type of Finish Painted **Bulb 1 Amount** 9 **Rated For** Damp **Bulb 1 Base Type** G9 Voltage 120V **Bulb 1 Max Watt.** 25W **Bulb 1 Included** No **Approval** cUL or equivalent **Bulb 1 Lumens** Warranty 1 Year **Bulb 1 CRI Instal Position** Ceiling