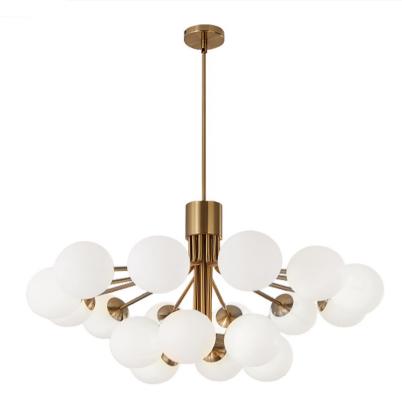

## AMA-3618C-AGB - 18LT Chandelier, AGB Finish w/ Opal Glass

| Height<br>Width/Length<br>Depth<br>Weight             | 19.5<br>36<br>36<br>18.7             | No. of Bulbs<br>LED Compatible<br>Total Wattage | 18<br>Compatible<br>450W               |
|-------------------------------------------------------|--------------------------------------|-------------------------------------------------|----------------------------------------|
| Body Material<br>Finish/Color<br>Type of Finish       | Metal<br>Aged Brass<br>Electroplated | Second Material Second Finish/Color             | Glass<br>Opal White                    |
| Bulb 1 Amount<br>Bulb 1 Base Type<br>Bulb 1 Max Watt. | 18<br>G9<br>25W                      | Rated For<br>Voltage                            | Damp<br>120V                           |
| Bulb 1 Included<br>Bulb 1 Lumens<br>Bulb 1 CRI        | No                                   | Approval<br>Warranty<br>Instal Position         | cUL or equivalent<br>1 Year<br>Ceiling |