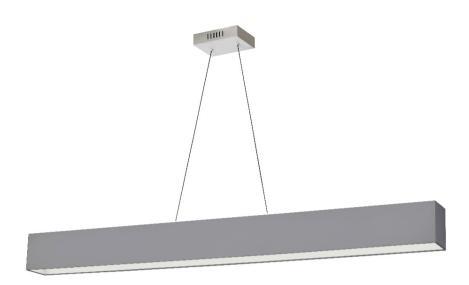

## AUB-S5130HP-PC-835 - 30W Horiz Pendant, GRY shade, PC

## 30W Horizontal Polished Chrome Pendant w/ Grey Shade

| Height                 | 5      | No. of Bulbs          | 1                 |
|------------------------|--------|-----------------------|-------------------|
| Width/Length           | 51     | LED Compatible        | Integrated LED    |
| Depth                  | 4      | Total Wattage         | 30W               |
| Weight                 | 5      |                       |                   |
| Body Material          | Fabric | Second Material       | Metal             |
| Finish/Color           | Grey   | Second Finish/Color   | Polished Chrome   |
| Type of Finish         | Fabric | Second Type of Finish | Electroplated     |
| Bulb 1 Amount          | 1      | Rated For             | Damp Location     |
| Bulb 1 Base Type       | LED    | Voltage               | 120V              |
| Bulb 1 Max Watt.       | 30W    |                       |                   |
| <b>Bulb 1 Included</b> | Yes    | Approval              | cUL or equivalent |
| <b>Bulb 1 Lumens</b>   | 2030   | Warranty              | 5 Years           |
| Bulb 1 CRI             | 90+    | Instal Position       | Ceiling           |
|                        |        |                       |                   |