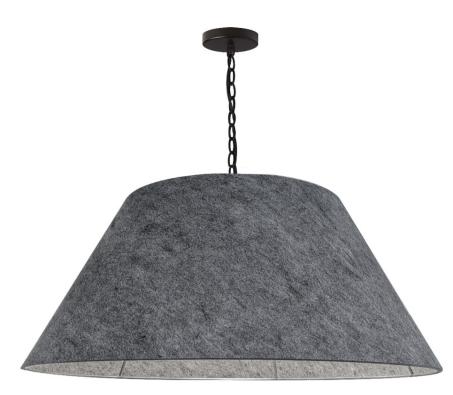

## BRY-XL-BK-500 - 1LT Brynn X-Large Pendant, GRY Felt Shade, Black

## 1 Light X-Large Brynn Black Pendant w/ Grey Felt

| Height<br>Width/Length<br>Depth<br>Weight             | 16<br>32<br>32<br>10 | No. of Bulbs<br>LED Compatible<br>Total Wattage | 1<br>LED Compatible<br>100W |
|-------------------------------------------------------|----------------------|-------------------------------------------------|-----------------------------|
| Body Material                                         | Felt                 | Second Material                                 | Metal                       |
| Finish/Color                                          | Grey                 | Second Finish/Color                             | Matte Black                 |
| Type of Finish                                        | Fabric               | Second Type of Finish                           | Painted                     |
| Bulb 1 Amount<br>Bulb 1 Base Type<br>Bulb 1 Max Watt. | 1<br>E26<br>100W     | Rated For<br>Voltage                            | Damp Location<br>120V       |
| Bulb 1 Included                                       | No                   | Approval                                        | cUL or equivalent           |
| Bulb 1 Lumens                                         |                      | Warranty                                        | 1 Year                      |
| Bulb 1 CRI                                            |                      | Instal Position                                 | Ceiling                     |