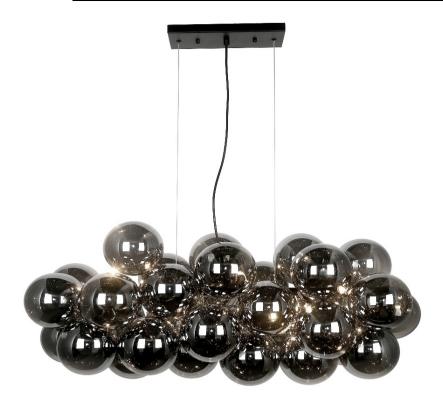

## CMT-418HP-SM-PC - 10LT Horiz. Pendant, PC w/ Smoked Glass

15.75 No. of Bulbs Height 10 Width/Length 41 **LED Compatible** Compatible Depth 16.125 **Total Wattage** 400W Weight 12.5 **Body Material** Metal **Second Material** Glass Finish/Color **Polished Chrome** Second Finish/Color Smoked Type of Finish Electroplated **Bulb 1 Amount** 10 **Rated For** Damp **Bulb 1 Base Type** G9 Voltage 120V **Bulb 1 Max Watt.** 40W **Bulb 1 Included** No **Approval** cUL or equivalent **Bulb 1 Lumens** Warranty 1 Year **Bulb 1 CRI Instal Position** Ceiling