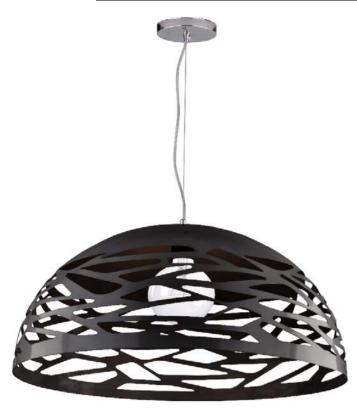

## COR-201P-BK - 1Lt Pendant, Matte Black Finish

## 1 Light Pendant, Matte Black Finish

| Height<br>Width/Length<br>Depth<br>Weight | 10.75<br>20<br>20<br>3 | No. of Bulbs<br>LED Compatible<br>Total Wattage | 1<br>Yes<br>150W  |
|-------------------------------------------|------------------------|-------------------------------------------------|-------------------|
| Body Material<br>Finish/Color             | Metal<br>Matte Black   |                                                 |                   |
| Type of Finish                            | Painted                |                                                 |                   |
| Bulb 1 Amount                             | 1                      | Rated For                                       | Dry Location      |
| Bulb 1 Base Type                          | E26                    | Voltage                                         | 120               |
| Bulb 1 Max Watt.                          | 150W                   |                                                 |                   |
| Bulb 1 Included                           | No                     | Approval                                        | cUL or equivalent |
| Bulb 1 Lumens                             |                        | Warranty                                        | 1 Year            |
| Bulb 1 CRI                                |                        | Instal Position                                 | Ceiling           |