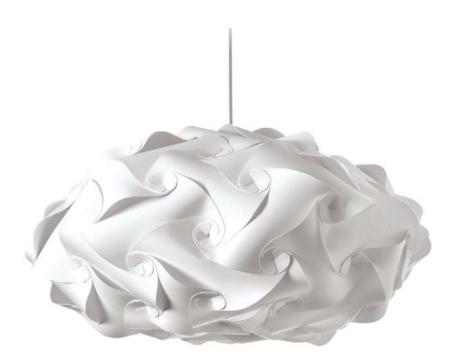

## DBL-FLT-790 - 3LT Globus Squash Jtone White

## 3 Light Pendant, Polished Chrome Finish, White Fabric

| Height<br>Width/Length<br>Depth<br>Weight | 14<br>25<br>25<br>6 | No. of Bulbs<br>LED Compatible<br>Total Wattage | 3<br>Yes<br>96W   |
|-------------------------------------------|---------------------|-------------------------------------------------|-------------------|
| Body Material<br>Finish/Color             | Fabric<br>White     |                                                 |                   |
| Type of Finish                            | Fabric              |                                                 |                   |
| Bulb 1 Amount                             | 3                   | Rated For                                       | Dry Location      |
| Bulb 1 Base Type                          | E26                 | Voltage                                         | 120V              |
| Bulb 1 Max Watt.                          | 32W                 |                                                 |                   |
| Bulb 1 Included                           | No                  | Approval                                        | cUL or equivalent |
| Bulb 1 Lumens                             |                     | Warranty                                        | 1 Year            |
| Bulb 1 CRI                                |                     | Instal Position                                 | Ceiling           |