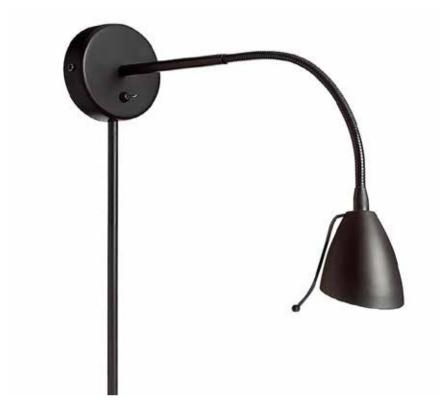

## DGUW224-MB - 1LT Halogen Wall Lamp, Matte Black

## 1 Light Halogen Wall Lamp, Matte Black

| Height<br>Width/Length<br>Depth<br>Weight                                                | 4.5<br>4.5<br>20<br>3           | No. of Bulbs<br>LED Compatible<br>Total Wattage                 | 1<br>LED Compatible<br>50                                   |
|------------------------------------------------------------------------------------------|---------------------------------|-----------------------------------------------------------------|-------------------------------------------------------------|
| Body Material<br>Finish/Color<br>Type of Finish                                          | Metal<br>Matte Black<br>Painted |                                                                 |                                                             |
| Bulb 1 Amount Bulb 1 Base Type Bulb 1 Max Watt. Bulb 1 Included Bulb 1 Lumens Bulb 1 CRI | 1<br>GU10<br>50<br>No           | Rated For<br>Voltage<br>Approval<br>Warranty<br>Instal Position | Dry Location<br>120V<br>cUL or equivalent<br>1 Year<br>Wall |