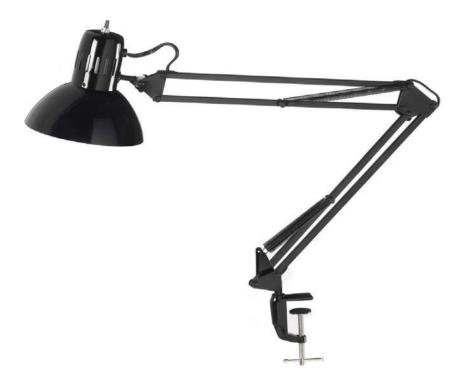

## DXL334-X-BK - Clamp-On Task Lamp, Gloss Black

## Spring Balance Clamp-On Lamp, Gloss Black, 36" Reach

| Height<br>Width/Length<br>Depth<br>Weight | 36<br>7<br>7<br>3 | No. of Bulbs<br>LED Compatible<br>Total Wattage | 1<br>Yes<br>100W  |
|-------------------------------------------|-------------------|-------------------------------------------------|-------------------|
| Body Material                             | Metal             |                                                 |                   |
| Finish/Color                              | Black             |                                                 |                   |
| Type of Finish                            | Painted           |                                                 |                   |
| Bulb 1 Amount                             | 1                 | Rated For                                       | Dry Location      |
| Bulb 1 Base Type                          | E26               | Voltage                                         | 120V              |
| Bulb 1 Max Watt.                          | 100W              |                                                 |                   |
| Bulb 1 Included                           | No                | Approval                                        | cUL or equivalent |
| Bulb 1 Lumens                             |                   | Warranty                                        | 1 Year            |
| Bulb 1 CRI                                |                   | Instal Position                                 | Table             |