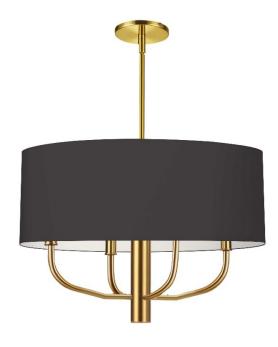

## ELN-224C-AGB-797 - 4LT Incandescent Pendant, AGB w/ BLK Fabric Shade

## 4 Light Incandescent Pendant, Aged Brass w/ Black Fabric Shade

| Height<br>Width/Length<br>Depth<br>Weight                                                | 17.5<br>22<br>22<br>8     | No. of Bulbs<br>LED Compatible<br>Total Wattage                 | 4<br>LED Compatible<br>240                                     |
|------------------------------------------------------------------------------------------|---------------------------|-----------------------------------------------------------------|----------------------------------------------------------------|
| Body Material<br>Finish/Color<br>Type of Finish                                          | Fabric<br>Black<br>Fabric | Second Material<br>Second Finish/Color<br>Second Type of Finish | Metal<br>Aged Brass<br>Electroplated                           |
| Bulb 1 Amount Bulb 1 Base Type Bulb 1 Max Watt. Bulb 1 Included Bulb 1 Lumens Bulb 1 CRI | 4<br>E12<br>60<br>No      | Rated For Voltage  Approval Warranty Instal Position            | Dry Location<br>120V<br>cUL or equivalent<br>1 Year<br>Ceiling |