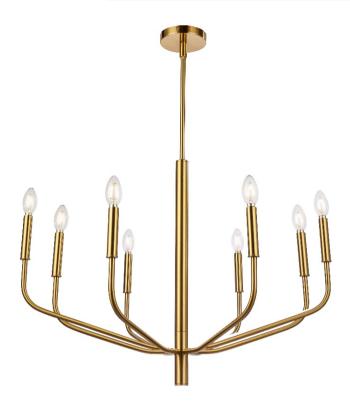

## ELN-328C-AGB - 8LT Chandelier, AGB Finish

Height No. of Bulbs 28 Width/Length 32 **LED Compatible** Compatible Depth 32 **Total Wattage** 480W 8.85 Weight **Body Material** Metal Finish/Color **Aged Brass** Type of Finish Electroplated **Bulb 1 Amount** 8 **Rated For** Damp **Bulb 1 Base Type** E12 Voltage 120V **Bulb 1 Max Watt.** 60W **Bulb 1 Included** No **Approval** cUL or equivalent Warranty **Bulb 1 Lumens** 1 Year **Bulb 1 CRI Instal Position** Ceiling