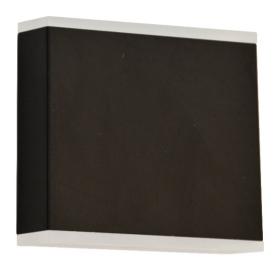

No. of Bulbs 2 Height 4.875 Width/Length 4.875 **LED Compatible** Yes Depth 1.625 **Total Wattage** 15W Weight 1.35 **Body Material** Metal **Second Material** Acyrlic Finish/Color Matte Black Second Finish/Color Frosted Type of Finish Painted **Bulb 1 Amount** 2 **Rated For** Damp **Bulb 1 Base Type** LED Voltage 120V **Bulb 1 Max Watt.** 7.5W **Bulb 1 Included** Yes **Approval** cUL or equivalent **Bulb 1 Lumens** 1200 Warranty 5 Years **Bulb 1 CRI Instal Position** Wall