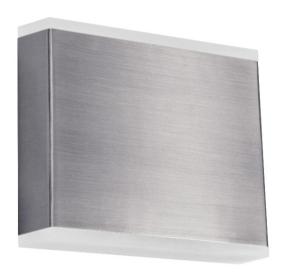

4.875 No. of Bulbs 2 Height Width/Length 4.875 **LED Compatible** Yes Depth 1.625 **Total Wattage** 15W Weight 1.35 **Body Material** Metal **Second Material** Acyrlic Finish/Color Satin Chrome Second Finish/Color Frosted Type of Finish Electroplated **Bulb 1 Amount Rated For** 2 Damp **Bulb 1 Base Type** LED Voltage 120V **Bulb 1 Max Watt.** 7.5W **Bulb 1 Included** Yes **Approval** cUL or equivalent **Bulb 1 Lumens** 1200 Warranty 5 Years **Bulb 1 CRI Instal Position** Wall