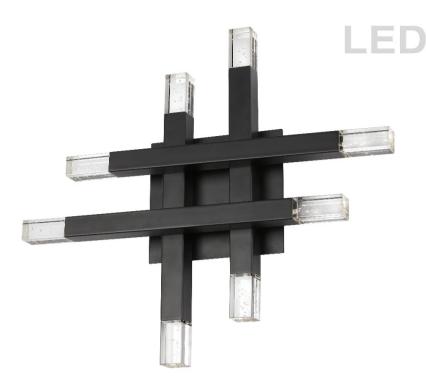

## FCS-1432W-MB - 32W Wall Sconce, MB w/ Acrylic Diffuser

## 32W Matte Black Wall Sconce w/ Acrylic Diffuser

| Height<br>Width/Length<br>Depth<br>Weight                                                               | 15.75<br>15.75<br>3.15<br>3          | No. of Bulbs<br>LED Compatible<br>Total Wattage                 | 8<br>Integrated LED<br>32W                                    |
|---------------------------------------------------------------------------------------------------------|--------------------------------------|-----------------------------------------------------------------|---------------------------------------------------------------|
| Body Material<br>Finish/Color<br>Type of Finish                                                         | Metal<br>Matte Black<br>Painted      | Second Material<br>Second Finish/Color                          | Acrylic<br>Frosted                                            |
| Bulb 1 Amount<br>Bulb 1 Base Type<br>Bulb 1 Max Watt.<br>Bulb 1 Included<br>Bulb 1 Lumens<br>Bulb 1 CRI | 8<br>LED<br>4W<br>Yes<br>2240<br>90+ | Rated For<br>Voltage<br>Approval<br>Warranty<br>Instal Position | Damp Location<br>120V<br>cUL or equivalent<br>5 Years<br>Wall |