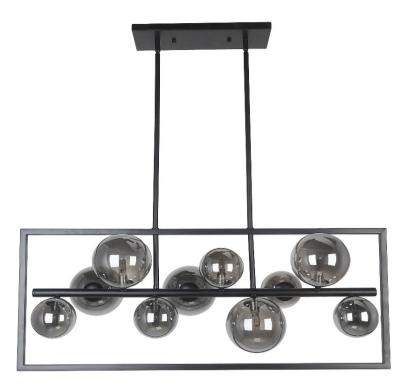

## GLA-3310HP-MB - 10LT Halogen Horiz Pendant MB w/ Smoked Glass

## 10 Light Halogen Horizontal Pendant Matte Black Finish with Smoked Glass

| Height<br>Width/Length<br>Depth<br>Weight                                                | 14<br>33<br>10.37<br>14         | No. of Bulbs<br>LED Compatible<br>Total Wattage                 | 10<br>Yes<br>250                                      |
|------------------------------------------------------------------------------------------|---------------------------------|-----------------------------------------------------------------|-------------------------------------------------------|
| Body Material<br>Finish/Color<br>Type of Finish                                          | Metal<br>Matte Black<br>Painted | Second Material<br>Second Finish/Color                          | Glass<br>Smoked                                       |
| Bulb 1 Amount Bulb 1 Base Type Bulb 1 Max Watt. Bulb 1 Included Bulb 1 Lumens Bulb 1 CRI | 10<br>G9<br>25<br>No            | Rated For<br>Voltage<br>Approval<br>Warranty<br>Instal Position | Dry<br>120V<br>cUL or equivalent<br>1 Year<br>Ceiling |