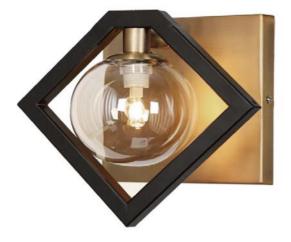

1 Light Wall Sconce, Matte Black & Vintage Bronze Finish, Champagne Glass

| Height<br>Width/Length<br>Depth<br>Weight                                                               | 7.5"<br>8.5<br>5.5"<br>3                                     | No. of Bulbs<br>LED Compatible<br>Total Wattage                 | 1<br>Yes<br>25W                                             |
|---------------------------------------------------------------------------------------------------------|--------------------------------------------------------------|-----------------------------------------------------------------|-------------------------------------------------------------|
| Body Material<br>Finish/Color<br>Type of Finish                                                         | Metal<br>Matte Black/Vintage bronze<br>Electroplated/Painted | Second Material<br>Second Finish/Color                          | Glass<br>Champagne                                          |
| Bulb 1 Amount<br>Bulb 1 Base Type<br>Bulb 1 Max Watt.<br>Bulb 1 Included<br>Bulb 1 Lumens<br>Bulb 1 CRI | 1<br>G9<br>25W<br>Yes                                        | Rated For<br>Voltage<br>Approval<br>Warranty<br>Instal Position | Damp Location<br>120<br>cUL or equivalent<br>1 year<br>Wall |