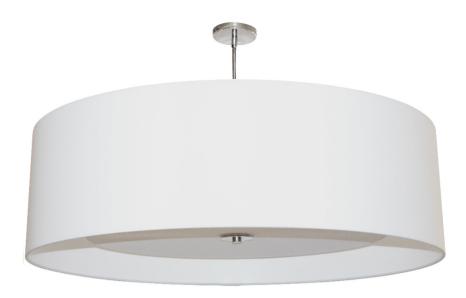

## HEL-304P-PC-WH - 4LT Helena Pendant PC, White w/White Diffuser

## 4 Light Helena Pendant Polished Chrome White with White Diffuser

| Height               | 20              | No. of Bulbs    | 4                 |
|----------------------|-----------------|-----------------|-------------------|
| Width/Length         | 30              | LED Compatible  | Yes               |
| Depth                | 30              | Total Wattage   | 240               |
| Weight               | 7               |                 |                   |
| <b>Body Material</b> | Fabric          |                 |                   |
| Finish/Color         | Polished Chrome |                 |                   |
| Type of Finish       | Electroplated   |                 |                   |
| Bulb 1 Amount        | 4               | Rated For       | Dry Location      |
| Bulb 1 Base Type     | E26             | Voltage         | 120V              |
| Bulb 1 Max Watt.     | 60              |                 |                   |
| Bulb 1 Included      | No              | Approval        | cUL or equivalent |
| <b>Bulb 1 Lumens</b> |                 | Warranty        | 1 Year            |
| Bulb 1 CRI           |                 | Instal Position | Ceiling           |