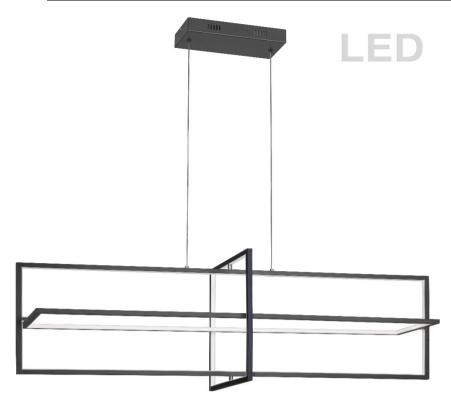

## HIL-4255LEDHC-MB - 55W Horiz Chandelier MB w/ WH Acrylic Diffuser

55W Horizontal Matte Black Chandelier w/ White Acrylic Diffuser

| Height<br>Width/Length<br>Depth<br>Weight                                                | 14<br>40<br>11.75<br>9.5              | No. of Bulbs<br>LED Compatible<br>Total Wattage                 | 1<br>Integrated LED<br>55W                                       |
|------------------------------------------------------------------------------------------|---------------------------------------|-----------------------------------------------------------------|------------------------------------------------------------------|
| Body Material<br>Finish/Color<br>Type of Finish                                          | Metal<br>Matte Black<br>Painted       | Second Material Second Finish/Color                             | Acrylic<br>White                                                 |
| Bulb 1 Amount Bulb 1 Base Type Bulb 1 Max Watt. Bulb 1 Included Bulb 1 Lumens Bulb 1 CRI | 1<br>LED<br>55W<br>Yes<br>4440<br>90+ | Rated For<br>Voltage<br>Approval<br>Warranty<br>Instal Position | Damp Location<br>120V<br>cUL or equivalent<br>5 Years<br>Ceiling |