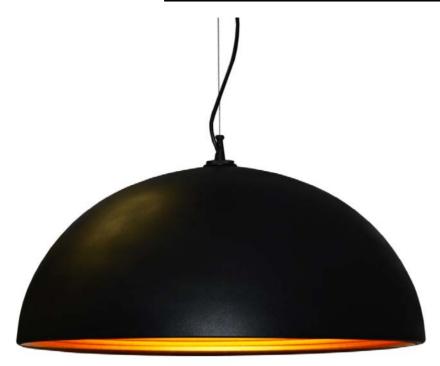

## HKI-201LP-BK - 1LT Pendant, Aluminum

## 1 Light Pendant, Matte Black / Gold

| Height           | 10          | No. of Bulbs          | 1                 |
|------------------|-------------|-----------------------|-------------------|
| Width/Length     | 20          | LED Compatible        | Yes               |
| Depth            | 20          | Total Wattage         | 100W              |
| Weight           | 7           |                       |                   |
| Body Material    | Aluminum    | Second Material       | Aluminum          |
| Finish/Color     | Matte Black | Second Finish/Color   | Gold              |
| Type of Finish   | Painted     | Second Type of Finish | Paint             |
| Bulb 1 Amount    | 1           | Rated For             | Dry Location      |
| Bulb 1 Base Type | E26         | Voltage               | 120V              |
| Bulb 1 Max Watt. | 100W        |                       |                   |
| Bulb 1 Included  | No          | Approval              | cUL or equivalent |
| Bulb 1 Lumens    |             | Warranty              | 1 Year            |
| Bulb 1 CRI       |             | Instal Position       | Ceiling           |