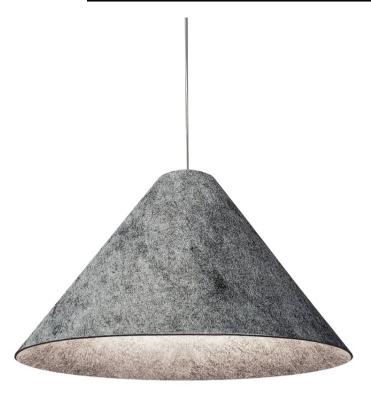

## JES-201P-MB-500 - 1LT Pendant, GRY Felt Shade

## 1 Light Incandescent Pendant Grey Felt Shade

| Height<br>Width/Length<br>Depth<br>Weight                                                | 15<br>20<br>20<br>1    | No. of Bulbs<br>LED Compatible<br>Total Wattage                 | 1<br>LED Compatible<br>100W                                     |
|------------------------------------------------------------------------------------------|------------------------|-----------------------------------------------------------------|-----------------------------------------------------------------|
| Body Material<br>Finish/Color<br>Type of Finish                                          | Felt<br>Grey<br>Fabric | Second Material<br>Second Finish/Color<br>Second Type of Finish | Metal<br>Matte Black<br>Painted                                 |
| Bulb 1 Amount Bulb 1 Base Type Bulb 1 Max Watt. Bulb 1 Included Bulb 1 Lumens Bulb 1 CRI | 1<br>E26<br>100W<br>No | Rated For Voltage  Approval Warranty Instal Position            | Damp Location<br>120V<br>cUL or equivalent<br>1 Year<br>Ceiling |