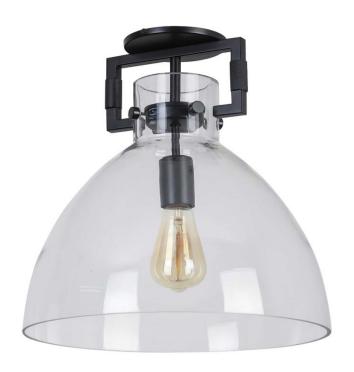

## LBY-151SF-MB - 1LT Semi Flushmount, MB w/ CLR Glass

| Height<br>Width/Length<br>Depth<br>Weight                                                | 15.75<br>13.75<br>13.75<br>7 | No. of Bulbs<br>LED Compatible<br>Total Wattage                 | 1<br>LED Compatible<br>100                                              |
|------------------------------------------------------------------------------------------|------------------------------|-----------------------------------------------------------------|-------------------------------------------------------------------------|
| Body Material<br>Finish/Color                                                            | Glass<br>Clear               | Second Material<br>Second Finish/Color<br>Second Type of Finish | Metal<br>Matte Black<br>Painted                                         |
| Bulb 1 Amount Bulb 1 Base Type Bulb 1 Max Watt. Bulb 1 Included Bulb 1 Lumens Bulb 1 CRI | 1<br>E26<br>100<br>No        | Rated For<br>Voltage<br>Approval<br>Warranty<br>Instal Position | Damp Location<br>120V<br>cUL or equivalent<br>1 Year Limited<br>Ceiling |