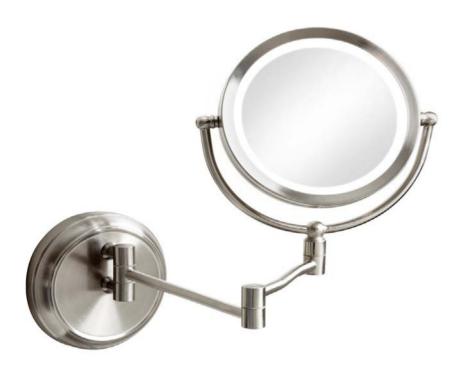

## **LEDMIR-1W-SC** - Swing Arm LED Lighted Magnifier Mirror

## Swing Arm LED Lighted Magnifier Mirror, Satin Chrome

| Height<br>Width/Length<br>Depth<br>Weight                                                | 7.5<br>7.5<br>3<br>4                   | No. of Bulbs<br>LED Compatible<br>Total Wattage                 | 1<br>Yes<br>8W                                                             |
|------------------------------------------------------------------------------------------|----------------------------------------|-----------------------------------------------------------------|----------------------------------------------------------------------------|
| Body Material<br>Finish/Color<br>Type of Finish                                          | Metal<br>Satin Chrome<br>Electroplated | Second Material Second Finish/Color                             | Mirrored Glass<br>Silver                                                   |
| Bulb 1 Amount Bulb 1 Base Type Bulb 1 Max Watt. Bulb 1 Included Bulb 1 Lumens Bulb 1 CRI | 1<br>LED<br>8W<br>Yes                  | Rated For<br>Voltage<br>Approval<br>Warranty<br>Instal Position | Damp Location<br>Input 120V<br>cUL or equivalent<br>5 Year Limited<br>Wall |