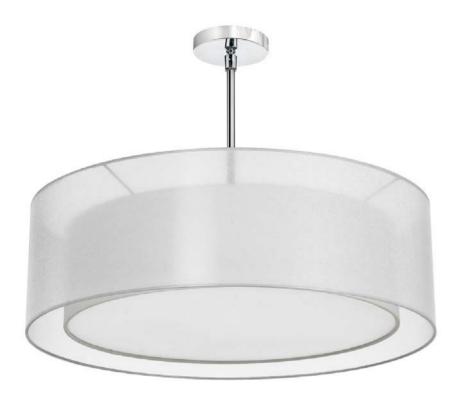

## MEL307-819-790-PC - 4LT Double Drum Pendant Wh/Wh Shd

4 Light Pendant, Polished Chrome, Shade within Shade, Outside Shade White Laminated Organza, Inside Shade White Linen

| Height<br>Width/Length<br>Depth<br>Weight                                                | 7<br>30<br>30<br>22                       | No. of Bulbs<br>LED Compatible<br>Total Wattage                 | 4<br>Yes<br>104W                                               |
|------------------------------------------------------------------------------------------|-------------------------------------------|-----------------------------------------------------------------|----------------------------------------------------------------|
| Body Material<br>Finish/Color<br>Type of Finish                                          | Metal<br>Polished Chrome<br>Electroplated | Second Material Second Finish/Color                             | Fabric<br>White                                                |
| Bulb 1 Amount Bulb 1 Base Type Bulb 1 Max Watt. Bulb 1 Included Bulb 1 Lumens Bulb 1 CRI | 4<br>E26<br>26W<br>No                     | Rated For<br>Voltage<br>Approval<br>Warranty<br>Instal Position | Dry Location<br>120V<br>cUL or equivalent<br>1 Year<br>Ceiling |