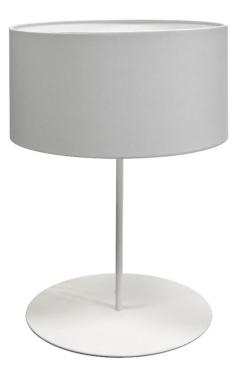

## MM141T-WH-790 - 1LT Drum Table Lamp w/ White Shade

## 1 Light Drum Table Lamp with White Shade

| Height<br>Width/Length<br>Depth<br>Weight                                                               | 23<br>14<br>14<br>8             | No. of Bulbs<br>LED Compatible<br>Total Wattage                 | 1<br>Yes<br>60                                               |
|---------------------------------------------------------------------------------------------------------|---------------------------------|-----------------------------------------------------------------|--------------------------------------------------------------|
| Body Material<br>Finish/Color<br>Type of Finish                                                         | Metal<br>Matte White<br>Painted |                                                                 |                                                              |
| Bulb 1 Amount<br>Bulb 1 Base Type<br>Bulb 1 Max Watt.<br>Bulb 1 Included<br>Bulb 1 Lumens<br>Bulb 1 CRI | 1<br>E26<br>60<br>No            | Rated For<br>Voltage<br>Approval<br>Warranty<br>Instal Position | Dry Location<br>120V<br>cUL or equivalent<br>1 Year<br>Table |