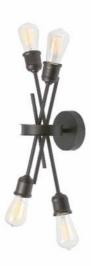

## NEB-194W-ES - 4LT Wall Sconce, Espresso Finish

## 4 Light Wall Sconce, Espresso Finish

| Height               | 19       | No. of Bulbs    | 4                 |
|----------------------|----------|-----------------|-------------------|
| Width/Length         | 11       | LED Compatible  | Yes               |
| Depth                | 6.5      | Total Wattage   | 240W              |
| Weight               | 3        |                 |                   |
| Body Material        | Metal    |                 |                   |
| Finish/Color         | Espresso |                 |                   |
| Type of Finish       | Painted  |                 |                   |
| Bulb 1 Amount        | 4        | Rated For       | Dry Location      |
| Bulb 1 Base Type     | E26      | Voltage         | 120               |
| Bulb 1 Max Watt.     | 60W      |                 |                   |
| Bulb 1 Included      | No       | Approval        | cUL or equivalent |
| <b>Bulb 1 Lumens</b> |          | Warranty        | 1 Year            |
| Bulb 1 CRI           |          | Instal Position | Wall              |