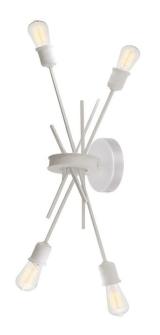

## 4 Light Incandescent Wall Sconce Matte White Finish

| Height<br>Width/Length<br>Depth<br>Weight                                                               | 19<br>11<br>6.5<br>3            | No. of Bulbs<br>LED Compatible<br>Total Wattage                 | 4<br>Yes<br>240                                    |
|---------------------------------------------------------------------------------------------------------|---------------------------------|-----------------------------------------------------------------|----------------------------------------------------|
| Body Material<br>Finish/Color<br>Type of Finish                                                         | Metal<br>Matte White<br>Painted |                                                                 |                                                    |
| Bulb 1 Amount<br>Bulb 1 Base Type<br>Bulb 1 Max Watt.<br>Bulb 1 Included<br>Bulb 1 Lumens<br>Bulb 1 CRI | 4<br>E26<br>60<br>No            | Rated For<br>Voltage<br>Approval<br>Warranty<br>Instal Position | Dry<br>120V<br>cUL or equivalent<br>1 Year<br>Wall |