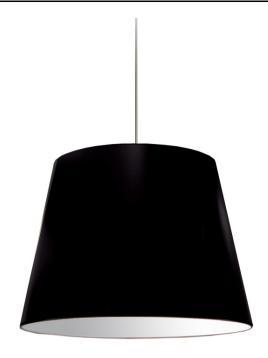

## OD-M-797 - 1LT Oversized Drum Pendant Medium Black Shade

## 1 Light Oversized Drum Pendant Medium Black Shade

| Height<br>Width/Length | 16<br>20 | No. of Bulbs          | 1                 |
|------------------------|----------|-----------------------|-------------------|
| Depth                  | 20       | Total Wattage         | 100W              |
| Weight                 | 6        | -                     |                   |
| Body Material          | Fabric   | Second Material       | Metal             |
| Finish/Color           | Black    | Second Finish/Color   | Polished Chrome   |
| Type of Finish         | Fabric   | Second Type of Finish | Electroplated     |
| Bulb 1 Amount          | 1        | Rated For             | Dry Location      |
| Bulb 1 Base Type       | E26      | Voltage               | 120V              |
| Bulb 1 Max Watt.       | 100W     |                       |                   |
| <b>Bulb 1 Included</b> | No       | Approval              | cUL or equivalent |
| <b>Bulb 1 Lumens</b>   |          | Warranty              | 1 Year            |
| Bulb 1 CRI             |          | Instal Position       | Ceiling           |