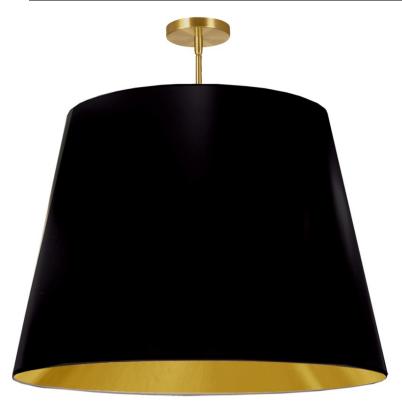

## ODR-XL-698 - 1LT Oversized Drum Pendant X-Large, BK/GLD Shade

## 1 Light Oversized Drum Pendant X-Large Black/Gold Shade

| Height<br>Width/Length<br>Depth<br>Weight                                     | 32<br>32<br>32<br>10 | No. of Bulbs<br>LED Compatible<br>Total Wattage | 1<br>LED Compatible<br>100W |
|-------------------------------------------------------------------------------|----------------------|-------------------------------------------------|-----------------------------|
| Body Material                                                                 | Fabric               | Second Material                                 | Metal                       |
| Finish/Color                                                                  | Black/Gold           | Second Finish/Color                             | Polished Chrome             |
| Type of Finish                                                                | Fabric               | Second Type of Finish                           | Electroplated               |
| Bulb 1 Amount Bulb 1 Base Type Bulb 1 Max Watt. Bulb 1 Included Bulb 1 Lumens | 1                    | Rated For                                       | Damp Location               |
|                                                                               | E26                  | Voltage                                         | 120V                        |
|                                                                               | 100W                 | Approval                                        | cUL or equivalent           |
|                                                                               | No                   | Warranty                                        | 1 Year                      |
| Bulb 1 CRI                                                                    |                      | Instal Position                                 | Ceiling                     |