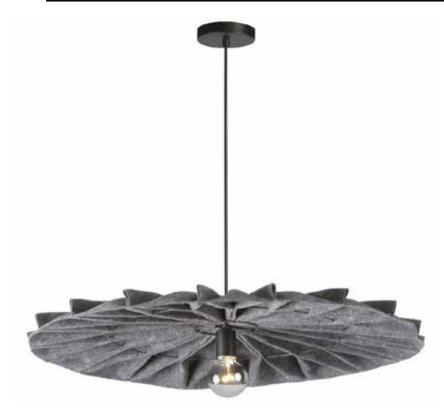

## PGD-311P-MB-500 - 1LT Incandescent Pendant, MB w/ GRY Felt Shade

1 Light Incandescent Pendant, Matte Black with Grey Felt Shade

| Height<br>Width/Length<br>Depth<br>Weight                                                | 4.5<br>31<br>31<br>2   | No. of Bulbs<br>LED Compatible<br>Total Wattage                 | 1<br>LED Compatible<br>100                                     |
|------------------------------------------------------------------------------------------|------------------------|-----------------------------------------------------------------|----------------------------------------------------------------|
| Body Material<br>Finish/Color<br>Type of Finish                                          | Felt<br>Grey<br>Fabric |                                                                 |                                                                |
| Bulb 1 Amount Bulb 1 Base Type Bulb 1 Max Watt. Bulb 1 Included Bulb 1 Lumens Bulb 1 CRI | 1<br>E26<br>100<br>No  | Rated For<br>Voltage<br>Approval<br>Warranty<br>Instal Position | Dry Location<br>120V<br>cUL or equivalent<br>1 Year<br>Ceiling |