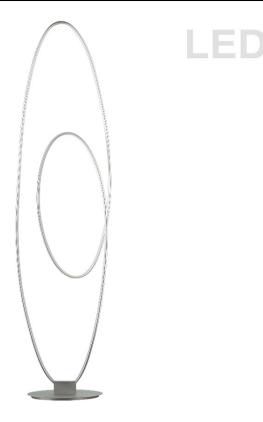

## PHX-6060LEDF-SV - 60W Floor Lamp, Silver Finish

Height No. of Bulbs 60 1 Width/Length 13.5 **LED Compatible** Yes Depth 11 **Total Wattage** 60W Weight 14 **Body Material** Metal Finish/Color Silver Type of Finish Painted **Bulb 1 Amount Rated For** 1 Dry **Bulb 1 Base Type** LED Voltage 120V **Bulb 1 Max Watt.** 60W **Bulb 1 Included** cUL or equivalent Yes **Approval** Warranty **Bulb 1 Lumens** 1740 5 Years **Bulb 1 CRI Instal Position** Floor