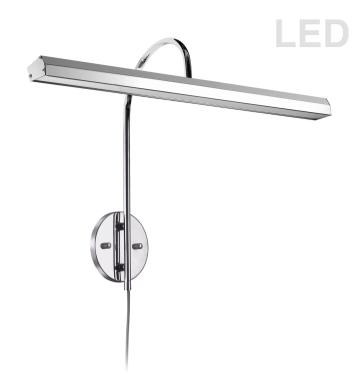

## PIC120-23LED-PC - 30W Picture Light, Polished Chrome Finish

## 30W Picture Light Polished Chrome Finish

| Height<br>Width/Length<br>Depth<br>Weight                                                               | 14.5<br>24.125<br>9.75<br>3               | No. of Bulbs<br>LED Compatible<br>Total Wattage                 | 3<br>Yes<br>30                                      |
|---------------------------------------------------------------------------------------------------------|-------------------------------------------|-----------------------------------------------------------------|-----------------------------------------------------|
| Body Material<br>Finish/Color<br>Type of Finish                                                         | Metal<br>Polished Chrome<br>Electroplated |                                                                 |                                                     |
| Bulb 1 Amount<br>Bulb 1 Base Type<br>Bulb 1 Max Watt.<br>Bulb 1 Included<br>Bulb 1 Lumens<br>Bulb 1 CRI | 3<br>LED<br>10<br>Yes<br>648<br>90+       | Rated For<br>Voltage<br>Approval<br>Warranty<br>Instal Position | Dry<br>120V<br>cUL or equivalent<br>5 Years<br>Wall |