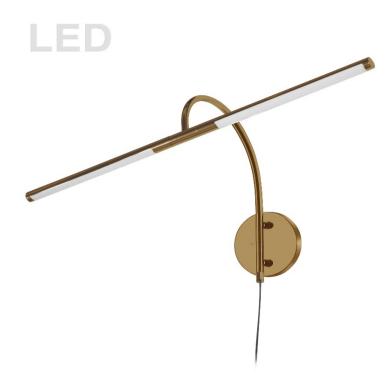

## PICLED-242-AGB - 10W Picture Light Aged Brass

## 10W LED Picture Light Aged Brass Finish

| Height<br>Width/Length<br>Depth<br>Weight             | 12.75<br>25.5<br>8.5<br>2                 | No. of Bulbs<br>LED Compatible<br>Total Wattage | 2<br>Yes<br>10                       |
|-------------------------------------------------------|-------------------------------------------|-------------------------------------------------|--------------------------------------|
| Body Material<br>Finish/Color<br>Type of Finish       | Metal<br>Polished Chrome<br>Electroplated |                                                 |                                      |
| Bulb 1 Amount<br>Bulb 1 Base Type<br>Bulb 1 Max Watt. | 2<br>LED                                  | Rated For<br>Voltage                            | Dry<br>120V                          |
| Bulb 1 Included Bulb 1 Lumens Bulb 1 CRI              | 10<br>Yes<br>600<br>80+                   | Approval<br>Warranty<br>Instal Position         | cUL or equivalent<br>5 Years<br>Wall |