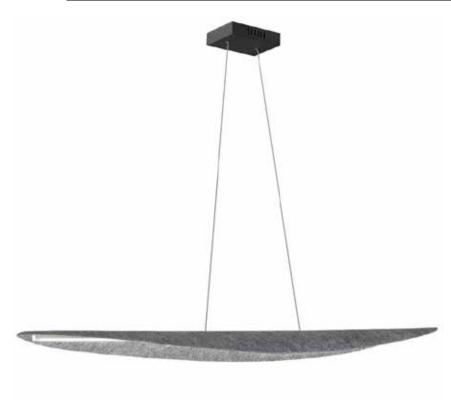

## PKN-4930HP-MB-500 - 30W Horiz Pendant, MB w/ GRY Felt Shade

## 30W Horizontal Pendant, Matte Black with Grey Felt Shade

| Height<br>Width/Length<br>Depth<br>Weight                                                | 5<br>51<br>10.75<br>3                | No. of Bulbs<br>LED Compatible<br>Total Wattage                 | 1<br>Integrated LED<br>30                                       |
|------------------------------------------------------------------------------------------|--------------------------------------|-----------------------------------------------------------------|-----------------------------------------------------------------|
| Body Material<br>Finish/Color<br>Type of Finish                                          | Felt<br>Grey<br>Fabric               |                                                                 |                                                                 |
| Bulb 1 Amount Bulb 1 Base Type Bulb 1 Max Watt. Bulb 1 Included Bulb 1 Lumens Bulb 1 CRI | 1<br>LED<br>30<br>Yes<br>2030<br>90+ | Rated For<br>Voltage<br>Approval<br>Warranty<br>Instal Position | Dry Location<br>120V<br>cUL or equivalent<br>5 Years<br>Ceiling |