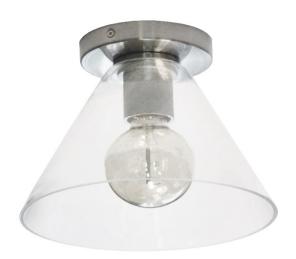

## RSW-91FH-SC-CLR - 1LT Flush Mount, SC w/ Clear Glass

Height 7.3 No. of Bulbs Width/Length 9 **LED Compatible** Compatible Depth 9 **Total Wattage** 60W Weight 1.8 **Body Material** Metal **Second Material** Glass Finish/Color Satin Chrome Second Finish/Color Clear Type of Finish Electroplated **Bulb 1 Amount Rated For** 1 Damp **Bulb 1 Base Type** E26 Voltage 120V **Bulb 1 Max Watt.** 60W **Bulb 1 Included** No **Approval** cUL or equivalent **Bulb 1 Lumens** Warranty 1 Year **Bulb 1 CRI Instal Position** Ceiling