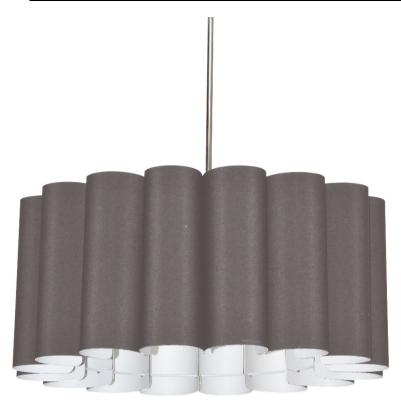

## SAN244-PC-2423 - 4LT Sandra Pendant Milano Grey Polished Chrome 2

## 4 Light Sandra Pendant Milano Grey Polished Chrome

| Height<br>Width/Length<br>Depth<br>Weight                                                | 12<br>24<br>24<br>4                        | No. of Bulbs<br>LED Compatible<br>Total Wattage                 | 4<br>Compatible<br>400W                               |
|------------------------------------------------------------------------------------------|--------------------------------------------|-----------------------------------------------------------------|-------------------------------------------------------|
| Body Material<br>Finish/Color<br>Type of Finish                                          | Fabric<br>Polished Chrome<br>Electroplated |                                                                 |                                                       |
| Bulb 1 Amount Bulb 1 Base Type Bulb 1 Max Watt. Bulb 1 Included Bulb 1 Lumens Bulb 1 CRI | 4<br>E26<br>100W<br>No                     | Rated For<br>Voltage<br>Approval<br>Warranty<br>Instal Position | Dry<br>120V<br>cUL or equivalent<br>1 Year<br>Ceiling |