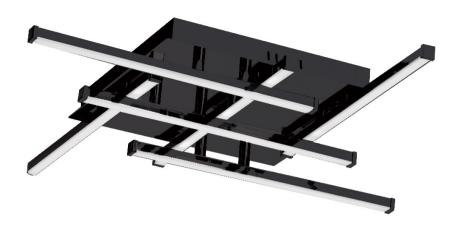

Height 3.25 No. of Bulbs 6 Width/Length 20 **LED Compatible** Yes Depth 20 **Total Wattage** 20W Weight 10 **Body Material** Metal Finish/Color Matte Black Type of Finish Painted **Bulb 1 Amount** 6 **Rated For** Damp **Bulb 1 Base Type** LED Voltage 120V **Bulb 1 Max Watt.** 3.3W **Bulb 1 Included** cUL or equivalent Yes **Approval** Warranty **Bulb 1 Lumens** 1300 5 Years **Bulb 1 CRI** <del>80+</del> **Instal Position** Ceiling