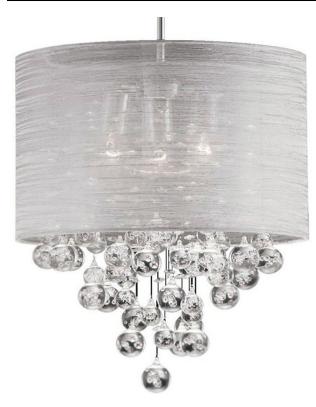

## TAH-153P-PC - 3LT Incan Crystal Pendant P Chrome Silver Org

3 Light Incandescent Crystal Pendant Polished Chrome Finish with Silver Organza Shade

| Height<br>Width/Length<br>Depth<br>Weight                                                | 18.3<br>15<br>15<br>14                    | No. of Bulbs<br>LED Compatible<br>Total Wattage                 | 3<br>Yes<br>180                                       |
|------------------------------------------------------------------------------------------|-------------------------------------------|-----------------------------------------------------------------|-------------------------------------------------------|
| Body Material<br>Finish/Color<br>Type of Finish                                          | Metal<br>Polished Chrome<br>Electroplated | Second Material<br>Second Finish/Color<br>Second Type of Finish | Crystal<br>Clear<br>Optical                           |
| Bulb 1 Amount Bulb 1 Base Type Bulb 1 Max Watt. Bulb 1 Included Bulb 1 Lumens Bulb 1 CRI | 3<br>E26<br>60<br>No                      | Rated For<br>Voltage<br>Approval<br>Warranty<br>Instal Position | Dry<br>120V<br>cUL or equivalent<br>1 Year<br>Ceiling |