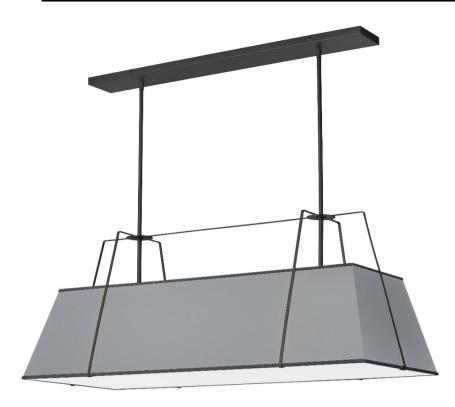

## TRA-444HC-BK-GRY - 4LT Horizontal Chandelier BK/GRY Shade w/790Diff

4 Light Horizontal Chandelier Black/Grey Shade w/ White Fabric Diffuser

| Height<br>Width/Length<br>Depth<br>Weight                                                | 12<br>44<br>18<br>15     | No. of Bulbs<br>LED Compatible<br>Total Wattage                 | 4<br>LED Compatible<br>400W                                     |
|------------------------------------------------------------------------------------------|--------------------------|-----------------------------------------------------------------|-----------------------------------------------------------------|
| Body Material<br>Finish/Color<br>Type of Finish                                          | Fabric<br>Grey<br>Fabric | Second Material<br>Second Finish/Color<br>Second Type of Finish | Metal<br>Black<br>Painted                                       |
| Bulb 1 Amount Bulb 1 Base Type Bulb 1 Max Watt. Bulb 1 Included Bulb 1 Lumens Bulb 1 CRI | 4<br>E26<br>100W<br>No   | Rated For<br>Voltage<br>Approval<br>Warranty<br>Instal Position | Damp Location<br>120V<br>cUL or equivalent<br>1 Year<br>Ceiling |