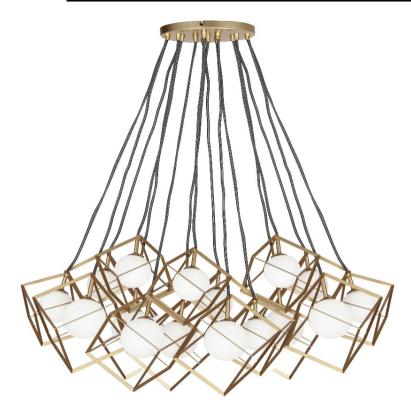

## TSN-16P-GLD - 16LT Halogen Pendant, GLD with WH Glass

## 16 Light Halogen Pendant, Gold with White Glass

| Height<br>Width/Length<br>Depth<br>Weight             | 13.75<br>35<br>35<br>22  | No. of Bulbs<br>LED Compatible<br>Total Wattage | 16<br>LED Compatible<br>400W           |
|-------------------------------------------------------|--------------------------|-------------------------------------------------|----------------------------------------|
| Body Material<br>Finish/Color<br>Type of Finish       | Metal<br>Gold<br>Painted | Second Material Second Finish/Color             | Glass<br>Opal White                    |
| Bulb 1 Amount<br>Bulb 1 Base Type<br>Bulb 1 Max Watt. | 16<br>G9<br>25W          | Rated For<br>Voltage                            | Dry Location<br>120V                   |
| Bulb 1 Included<br>Bulb 1 Lumens<br>Bulb 1 CRI        | No                       | Approval<br>Warranty<br>Instal Position         | cUL or equivalent<br>1 Year<br>Ceiling |