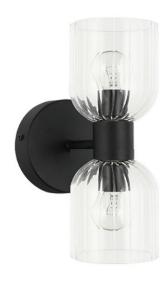

## VIE-102W-MB - 2LT Wall Sconce, MB w/ CLR Fluted Glass

No. of Bulbs Height 11.5 Width/Length 4.75 **LED Compatible LED Compatible** Depth 5.75 **Total Wattage** 120 Weight 3 **Body Material** Metal **Second Material** Glass Finish/Color Matte Black Second Finish/Color Clear Type of Finish Painted **Second Type of Finish** Ribbed **Bulb 1 Amount** 2 **Rated For** Damp Location **Bulb 1 Base Type** E12 Voltage 120V **Bulb 1 Max Watt.** 60 **Bulb 1 Included** cUL or equivalent No **Approval Bulb 1 Lumens** Warranty 1 Year Limited **Instal Position Bulb 1 CRI** Wall