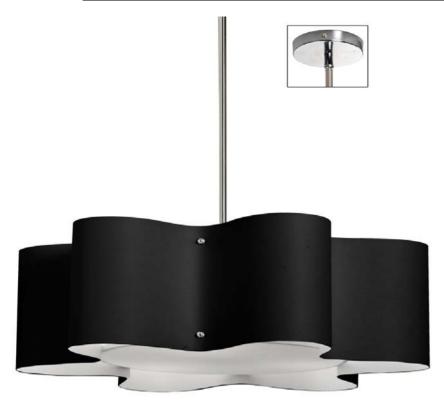

## ZUL-243-PC-BK - 3LT Wave Drum Pend Jtone Blk w/195F Diff

3 Light Zulu Pendant with Black Shade, Polished Chrome Finish

| Height<br>Width/Length<br>Depth<br>Weight                                                | 8.5<br>24<br>24<br>14     | No. of Bulbs<br>LED Compatible<br>Total Wattage                 | 3<br>Yes<br>69W                                                |
|------------------------------------------------------------------------------------------|---------------------------|-----------------------------------------------------------------|----------------------------------------------------------------|
| Body Material<br>Finish/Color<br>Type of Finish                                          | Fabric<br>Black<br>Fabric | Second Material<br>Second Finish/Color<br>Second Type of Finish | Metal<br>Polished Chrome<br>Electroplated                      |
| Bulb 1 Amount Bulb 1 Base Type Bulb 1 Max Watt. Bulb 1 Included Bulb 1 Lumens Bulb 1 CRI | 3<br>E26<br>23W<br>No     | Rated For<br>Voltage<br>Approval<br>Warranty<br>Instal Position | Dry Location<br>120V<br>cUL or equivalent<br>1 Year<br>Ceiling |