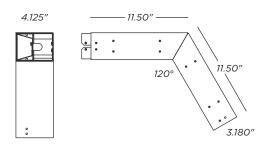

### Dimensions

| FI  | INISH  | ANGLE | WIDTH |
|-----|--------|-------|-------|
| GRY | Grey   | 90°   | 3.18  |
| WH  | White  | 120°  |       |
| BLK | Black  |       |       |
| CU  | Custom |       |       |
|     |        |       |       |
|     |        |       |       |
|     |        |       | 7.10  |
|     |        |       | 3.18  |