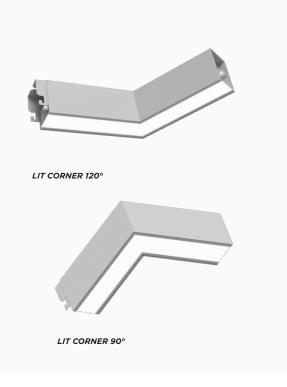

# THINLINE LIT CORNER HUB 3.18

Features

90° | 120° Integrated Corner Hub 3.18″ wide Seamless Distribution of Light Aluminum Housing Frosted Lens Grey / White / Black / Custom Finishes Available

### Dimensions