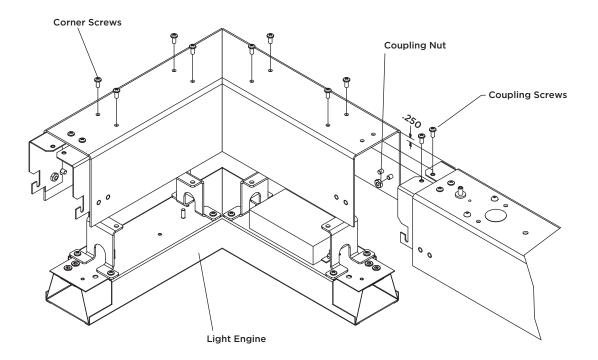

#### **Continuous Run Instructions**

- **1.** Start by connecting all electrical wires/connectors accordingly.
- 2. Run the side of the coupling brackets on the next unit's edge above the flange; the unit are offset about 1/4".
- **3.** When the two enclosures come together move the unit with the coupling brackets up to hook the cut-out in the bracket on the stud on the other unit.
- **4.** When the units are "HOOKED" put in screws to tighten the units together.
- 5. Make sure that the units are balanced and lined up properly from the hanging wires. Any misalignment will create an improper assembly.
- 6. If there are gaps or misalignment where the coupling bracket goes into the corner, remove the screws that hold the light engine of the corner and drop down making sure that no electrical connections or parts are damages.
- 7. Add a #10 32 UNC nut on the stud where the bracket hooks (both sides).
- 8. Fit back the light engine making sure no wires are pinched and all the parts are in place.
- 9. Tighten the screws from the top of the unit.