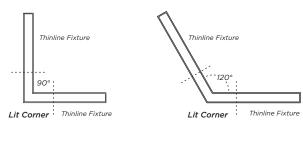

# THINLINE LIT CORNER HUB 3.18

Features

90° | 120° Integrated Corner Hub 3.18″ wide Seamless Distribution of Light Aluminum Housing Frosted Lens Grey / White / Black / Custom Finishes Available

### Dimensions