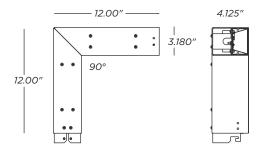

### Dimensions

| FI  | INISH  | ANGLE | WIDTH |
|-----|--------|-------|-------|
| GRY | Grey   | 90°   | 3.18  |
| WH  | White  | 120°  |       |
| BLK | Black  |       |       |
| CU  | Custom |       |       |
|     |        |       |       |
|     |        |       |       |
|     |        |       | 7.10  |
|     |        |       | 3.18  |