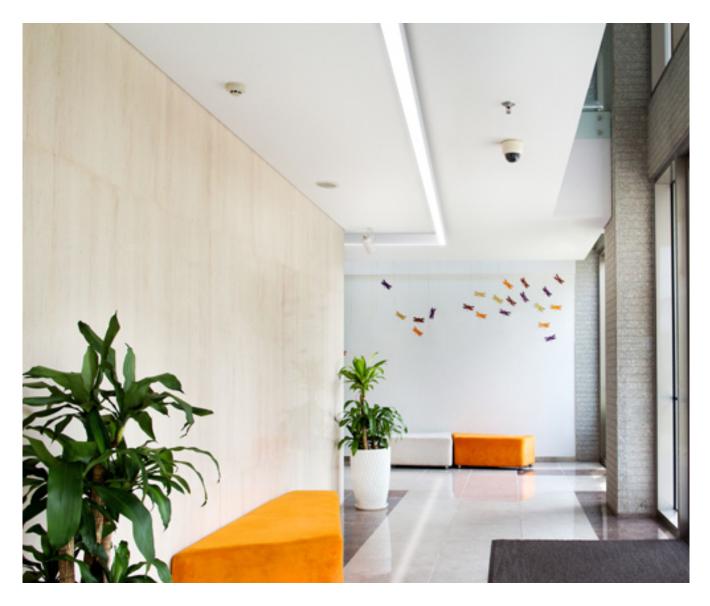

# THINLINE LIT CORNER HUB 3.18

Features

90° | 120° Integrated Corner Hub 3.18″ wide Seamless Distribution of Light Aluminum Housing Frosted Lens Grey / White / Black / Custom Finishes Available