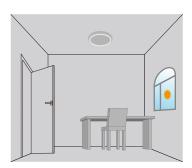

5 8872 Toll Free Telephone: 855 415 8878 Toll Free Fax: 855 415 8872

### Lux On/Off

Adopted dual PD technology, the SMF2025 is able to differentiate artificial light brightness from natural light after being installed inside the fixture, and automatically turns off light when ambient brightness exceeds preset lux level.

#### Preconditions to use the Lux-off function:

- 1. Standby period is  $+\infty$ ;
- 2. Standby dimming level is on 10%, 20% or 30%;
- 3. Daylight threshold is on 30Lux, 50Lux, 80Lux or 120Lux.



# **Application - Lux On/Off**



Light automatically turns on when ambient brightness is lower than preset lux level.



With insufficient ambient brightness, light dims to 100% when motion detected.



Light dims to stand-by level if no motion is detected after hold-time.



Light turns off when ambient lux level is higher than preset lux level.