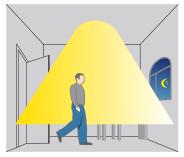

ings have to be changed by using the remote.

## **DETECTION PATTERNS**









# SPECIFICATION SHEET continued

Telephone: 905 415 8878 Fax Number: 905 415 8872 Toll Free Telephone: 855 415 8878 Toll Free Fax: 855 415 8872

### Lux On/Off

Adopted dual PD technology, the SMF2025 is able to differentiate artificial light brightness from natural light after being installed inside the fixture, and automatically turns off light when ambient brightness exceeds preset lux level.

#### Preconditions to use the Lux-off function:

- 1. Standby period is  $+\infty$ ;
- 2. Standby dimming level is on 10%, 20% or 30%;
- 3. Daylight threshold is on 30Lux, 50Lux, 80Lux or 120Lux.



# **Application - Lux On/Off**



Light automatically turns on when ambient brightness is lower than preset lux level.



With insufficient ambient brightness, light dims to 100% when motion detected.



Light dims to stand-by level if no motion is detected after hold-time.



Light turns off when ambient lux level is higher than preset lux level.