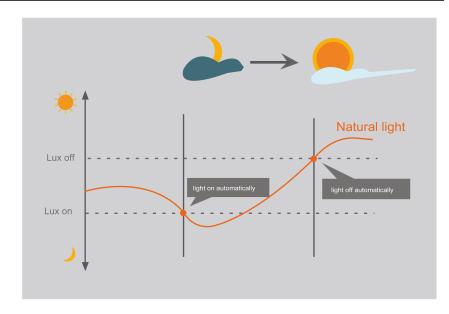

### Lux On/Off

Adopted dual PD technology, the SMF2025 is able to differentiate artificial light brightness from natural light after being installed inside the fixture, and automatically turns off light when ambient brightness exceeds preset lux level.

# **Application - Lux On/Off**

Light automatically turns on when ambient brightness is lower than preset lux level.

With insufficient ambient brightness, light dims to 100% when motion detected.

Light dims to stand-by level if no motion is detected after hold-time.

Light turns off when ambient lux level is higher than preset lux level.