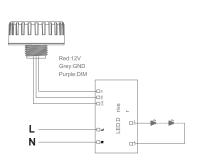

### SPECIFICATION FEATURES

| Operating Voltage      | 10-15V DC                                |
|------------------------|------------------------------------------|
| Operating Current      | 30mA±5%                                  |
| Output                 | DIM 0-10V                                |
| Stand-by Power         | <0.5W                                    |
| Detection area         | 25%/50%/75%/100%                         |
| Hold time              | 5s/30s/1min/3min//5min/10min/20min/30min |
| Daylight threshold     | 2Lux/10Lux/50Lux/80Lux/120Lux/Disable    |
| Stand-by period        | 0s/10s/30s/1min/5min/10min/30min/+∞      |
| Stand-by dimming level | 10%/20%/30%/50%                          |
| Microwave frequency    | 5.8GHz±75MHz                             |
| Microwave power        | <0.3mW                                   |
| Mounting height        | Max.15m(ceiling mounted)                 |
| Detection range        | Max.ø14m(ceiling mounted)                |
| Operating temperature  | -20°C to 60°C                            |
| IP rating              | IP65                                     |

### **Factory Default Setting:**

- Detection Area: 100%
- Hold time: 5 min
- Daylight threshold: Disable
- Stand-by period: 30 min
- Stand-by dimming level: 30%

All settings have to be changed by using the remote.