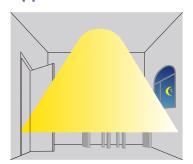

ght threshold: Disable
- Stand-by period: 30 min
- Stand-by dimming level: 30%

All settings have to be changed by using the remote.

## **DETECTION PATTERNS**









# SPECIFICATION SHEET continued

Telephone: 905 415 8878 Fax Number: 905 415 8872 Toll Free Telephone: 855 415 8878 Toll Free Fax: 855 415 8872

### Lux On/Off

Adopted dual PD technology, the SMF2025 is able to differentiate artificial light brightness from natural light after being installed inside the fixture, and automatically turns off light when ambient brightness exceeds preset lux level.

#### Preconditions to use the Lux-off function:

- 1. Standby period is  $+\infty$ ;
- 2. Standby dimming level is on 10%, 20% or 30%;
- 3. Daylight threshold is on 30Lux, 50Lux, 80Lux or 120Lux.



# **Application - Lux On/Off**



Light automatically turns on when ambient brightness is lower than preset lux level.



With insufficient ambient brightness, light dims to 100% when motion detected.



Light dims to stand-by level if no motion is detected after hold-time.



Light turns off when ambient lux level is higher than preset lux level.