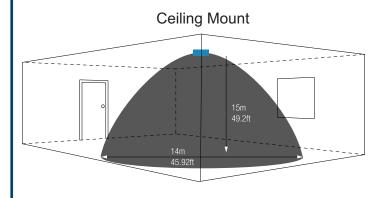

### SPECIFICATION FEATURES

| Operating Voltage      | 10-15V DC                                |
|------------------------|------------------------------------------|
| Operating Current      | 30mA±5%                                  |
| Output                 | DIM 0-10V                                |
| Stand-by Power         | <0.5W                                    |
| Detection area         | 25%/50%/75%/100%                         |
| Hold time              | 5s/30s/1min/3min//5min/10min/20min/30min |
| Daylight threshold     | 2Lux/10Lux/50Lux/80Lux/120Lux/Disable    |
| Stand-by period        | 0s/10s/30s/1min/5min/10min/30min/+∞      |
| Stand-by dimming level | 10%/20%/30%/50%                          |
| Microwave frequency    | 5.8GHz±75MHz                             |
| Microwave power        | <0.3mW                                   |
| Mounting height        | Max.15m(ceiling mounted)                 |
| Detection range        | Max.ø14m(ceiling mounted)                |
| Operating temperature  | -20°C to 60°C                            |
| IP rating              | IP65                                     |

## **DETECTION PATTERNS**