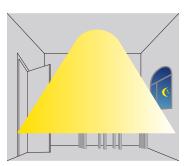

SPECIFICATION SHEET continued

Telephone: 905 415 8878 Fax Number: 905 415 8872 Toll Free Telephone: 855 415 8878 Toll Free Fax: 855 415 8872

### Lux On/Off

Adopted dual PD technology, the SMF2025 is able to differentiate artificial light brightness from natural light after being installed inside the fixture, and automatically turns off light when ambient brightness exceeds preset lux level.

#### Preconditions to use the Lux-off function:

- 1. Standby period is  $+\infty$ ;
- 2. Standby dimming level is on 10%, 20% or 30%;
- 3. Daylight threshold is on 30Lux, 50Lux, 80Lux or 120Lux.



# **Application - Lux On/Off**



Light automatically turns on when ambient brightness is lower than preset lux level.



With insufficient ambient brightness, light dims to 100% when motion detected.



Light dims to stand-by level if no motion is detected after hold-time.



Light turns off when ambient lux level is higher than preset lux level.