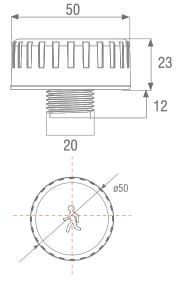

s/1min/5min/10min/30min/+∞      |
| Stand-by dimming level | 10%/20%/30%/50%                          |
| Microwave frequency    | 5.8GHz±75MHz                             |
| Microwave power        | <0.3mW                                   |
| Mounting height        | Max.15m(ceiling mounted)                 |
| Detection range        | Max.ø14m(ceiling mounted)                |
| Operating temperature  | -20°C to 60°C                            |
| IP rating              | IP65                                     |



RC1030

SMF2025

Unit: mm

### **Factory Default Setting:**

- Detection Area: 100%
- Hold time: 5 min
- Daylight threshold: Disable
- Stand-by period: 30 min
- Stand-by dimming level: 30%

All settings have to be changed by using the remote.

## **DETECTION PATTERNS**









# SPECIFICATION SHEET continued

Telephone: 905 415 8878 Fax Number: 905 415 8872 Toll Free Telephone: 855 415 8878 Toll Free Fax: 855 415 8872

### Lux On/Off

Adopted dual PD technology, the SMF2025 is able to differentiate artificial light brightness from natural light after being installed inside the fixture, and automatically turns off light when ambient brightness exceeds preset lux level.

#### Preconditions to use the Lux-off function:

- 1. Standby period is  $+\infty$ ;
- 2. Standby dimming level is on 10%, 20% or 30%;
- 3. Daylight threshold is on 30Lux, 50Lux, 80Lux or 120Lux.



# **Application - Lux On/Off**



Light automatically turns on when ambient brightness is lower than preset lux level.



With insufficient ambient brightness, light dims to 100% when motion dete