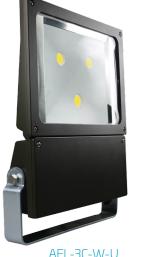

AFL-3C-W-U

AFL-5C-W-U

### **Features**

- Cost-effective solid state LED solution for general flood and area lighting typically replacing 150-400W HID
- Sleek die cast aluminum housing and door for LED engine with separate driver splice box compartment provides thermal isolation to ensure superior heat dissipation
- Heavy gauge steel adjustable yoke with zinc oxide coating and stainless steel fasteners are standard on all units
- Convex molded high impact-resistant tempered glass lens
- A compression cord grip and 3 feet of 16/3 SO cord is provided on all units
- UV stabilized TGIC carbon bronze powder coat finish
- Optional adjustable slipfitter or square mounting arm are • available as field-installed accessories
- 5-year limited warranty