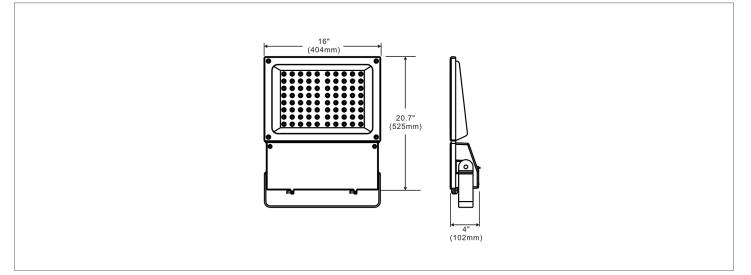

|

selection. solutions. simplicity. eiko.com

✓ DesignLights Consortium® Qualified





## AFL : LED Area Flood, Large

| project name   | type    |
|----------------|---------|
| catalog number |         |
| comments       | voltage |
| approved by    | date    |



- Applications Parking Lots
- **Building Facades**
- Safety / Security
- Signs





# AFL : LED Area Flood, Large

## Dimensions



### Accessories (Sold Separately)

| Order<br>Code | Litespan Part # | Description                                                                           |
|---------------|-----------------|---------------------------------------------------------------------------------------|
| 08816         | AFL-SF          | Slipfitter 2-3/8" adjustable bronze                                                   |
| 08817         | AFL-PM          | Pole Mount Arm, square bronze                                                         |
| 09289         | AL-245W-347T    | 347V Area Flood Light Higher Power Step Down<br>Transformer (for fixtures up to 245W) |



AFL-SF Slipfitter 2 3/8" adjustable bronze



AFL-PM Pole Mount Arm square bronze



23220 W. 84<sup>th</sup> St, Shawnee, KS 66227 · (P) 1.