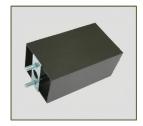

### Accessories (Sold Separately)

| Order<br>Code | Litespan Part # | Description                                                                           |
|---------------|-----------------|---------------------------------------------------------------------------------------|
| 08816         | AFL-SF          | Slipfitter 2-3/8" adjustable bronze                                                   |
| 08817         | AFL-PM          | Pole Mount Arm, square bronze                                                         |
| 09289         | AL-245W-347T    | 347V Area Flood Light Higher Power Step Down<br>Transformer (for fixtures up to 245W) |

AFL-SF Slipfitter 2 3/8" adjustable bronze

AFL-PM Pole Mount Arm square bronze

23220 W. 84<sup>th</sup> St, Shawnee, KS 66227 · (P) 1.800.852.2217 · (F) 1.800.492.8975 Canada: 81 King St, Barrie, ON L4N 6B5 · (P) 1.888.410.8151 · (F) 1.888.705.1335