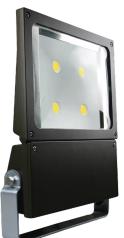

AFL-3C-W-U

AFL-5C-W-U

### **Features**

- Cost-effective solid state LED solution for general flood and area lighting typically replacing 150-400W HID
- Sleek die cast aluminum housing and door for LED engine with separate driver splice box compartment provides thermal isolation to ensure superior heat dissipation
- Heavy gauge steel adjustable yoke with zinc oxide coating and stainless steel fasteners are standard on all units
- Convex molded high impact-resistant tempered glass lens
- A compression cord grip and 3 feet of 16/3 SO cord is provided on all units
- UV stabilized TGIC carbon bronze powder coat finish
- Optional adjustable slipfitter or square mounting arm are • available as field-installed accessories
- 5-year limited warranty