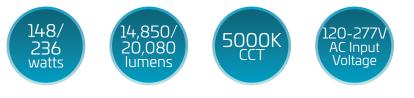

## Performance

- AFL-3C 14,850 lumens (a) 148W replaces 150-250W HID
- AFL-5C 20,080 lumens (a) 236W - replaces 250-400W HID
- Efficiency Rating (LER): 82-100 lpw
- Effective Projected Area (EPA): 2.0 ft<sup>2</sup>
- L70 Reported: >60,000 hrs; L70 Calculated: >100,000 hrs
- -40°F to 104°F (-40° C to 40° C) operating temperature
- CCT: 5000K +/- 250K
- Typical +70 CRI
- Universal 120V through 277V
- Power Factor: >.90 / THD <20%