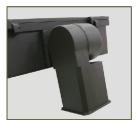

### Accessories (Sold Separately)

| Order<br>Code | Litespan Part # | Description                                                                           |
|---------------|-----------------|---------------------------------------------------------------------------------------|
| 08816         | AFL-SF          | Slipfitter 2-3/8" adjustable bronze                                                   |
| 08817         | AFL-PM          | Pole Mount Arm, square bronze                                                         |
| 09289         | AL-245W-347T    | 347V Area Flood Light Higher Power Step Down<br>Transformer (for fixtures up to 245W) |

AFL-SF Slipfitter 2 3/8" adjustable bronze

AFL-PM Pole Mount Arm square bronze

23220 W. 84<sup>th</sup> St, Shawnee, KS 66227 · (P) 1.800.852.2217 · (F) 1.800.492.8975 Canada: 81 King St, Barrie, ON L4N 6B5 · (P) 1.888.410.8151 · (F) 1.888.705.1335