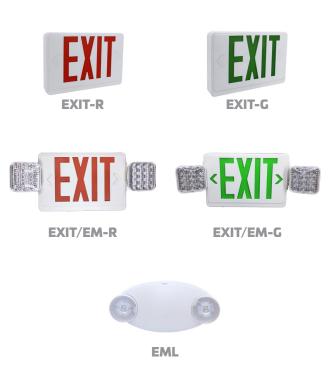

# **ORDERING INFORMATION**

EXAMPLE: EXIT/EM-R-BK

| Model                                                                                                      | Sign Color                         | Housing Color                         |
|------------------------------------------------------------------------------------------------------------|------------------------------------|---------------------------------------|
| <b>EXIT</b> - Exit Sign<br><b>EML</b> - Emergency Light<br><b>EXIT/EM</b> - Exit Sign with Emergency Light | <b>R</b> - Red<br><b>G</b> - Green | <b>W</b> - White<br><b>BK</b> - Black |

# **PERFORMANCE SUMMARY**

| Order<br>Code | Item #       | Description                                        |
|---------------|--------------|----------------------------------------------------|
| 11033         | EXIT-R-W     | Exit Sign Red White Housing                        |
| 11034         | EXIT-G-W     | Exit Sign Green White Housing                      |
| 11035         | EXIT-R-BK    | Exit Sign Red Black Housing                        |
| 11036         | EXIT-G-BK    | Exit Sign Green Black Housing                      |
| 11037         | EXIT/EM-R-W  | Exit Sign Red with Emergency Light White Housing   |
| 11038         | EXIT/EM-G-W  | Exit Sign Green with Emergency Light White Housing |
| 11039         | EXIT/EM-R-BK | Exit Sign Red with Emergency Light Black Housing   |
| 11040         | EXIT/EM-G-BK | Exit Sign Green with Emergency Light Black Housing |
| 11041         | EML-W        | Emergency Light White Housing                      |
| 11042         | EML-BK       | Emergency Light Black Housing                      |