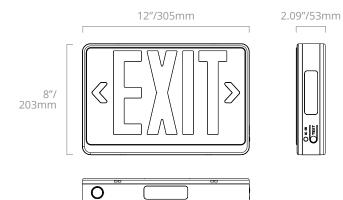

# DIMENSIONS

**EXIT** (includes second face plate)

EML

**EXIT/EM** (includes second face plate)

Rev. 7/31/20