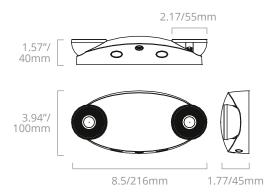

# DIMENSIONS

**EXIT** (includes second face plate)

EML

**EXIT/EM** (includes second face plate)

Rev. 7/31/20