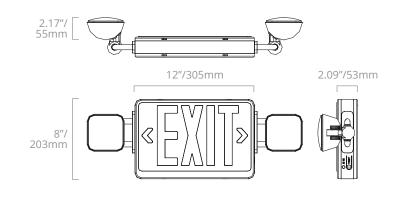

# DIMENSIONS

**EXIT** (includes second face plate)

EML

**EXIT/EM** (includes second face plate)

Rev. 7/31/20