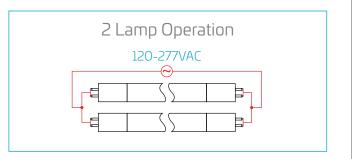

## Dimensions/Wiring

2': 24"/609.6mm 3': 36"/914.4mm 4': 48"/1219.2mm

**NOTE**: both pins on each end of lamp must be connected to line voltage as shown above. If lamp holder is a "non-shunted" (T12) type, it must be shunted (shorted) by external jumper. Most T8 lamp holders are internally shunted and will not require an external jumper.

- Contains no mercury or lead; classified as non-hazardous waste
- Power factor: 0.97
- Use with shunted (T8) or nonshunted (T12) lamp holders
- Note: Both pins on each end of lamp must be connected to line voltage. Non-shunted (T12) lamp holders require field-installed jumper wire tying both pins together; see wiring diagram.