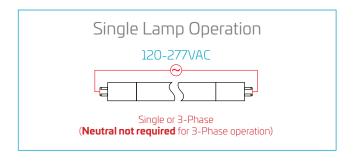

## Dimensions/Wiring

2': 24"/609.6mm 3': 36"/914.4mm 4': 48"/1219.2mm

**NOTE**: both pins on each end of lamp must be connected to line voltage as shown above. If lamp holder is a "non-shunted" (T12) type, it must be shunted (shorted) by external jumper. Most T8 lamp holders are internally shunted and will not require an external jumper.

- Contains no mercury or lead; classified as non-hazardous waste
- Power factor: 0.97
- Use with shunted (T8) or nonshunted (T12) lamp holders
- Note: Both pins on each end of lamp must be connected to line voltage. Non-shunted (T12) lamp holders require field-installed jumper wire tying both pins together; see wiring diagram.