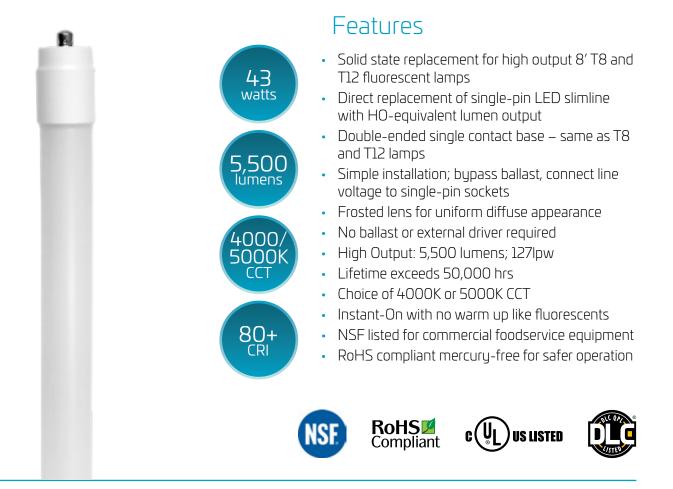

## Performance

- 8' 43W LED replaces 59W T8 or
   60/75W T12 fluorescent lamps
- Long life: 50,000 hours
- 80+ CRI
- Integral 120~277V drivers provide easy installation
- Wide ambient temperature range from -20°C (-4°F) to 45°C (113°F)
- <20% Total Harmonic Distortion

- Contains no mercury or lead; classified as non-hazardous waste
- Existing fixture maintains original UL compliance per UL1598C listing
- Damp location rated
- Does not operate on emergency backup