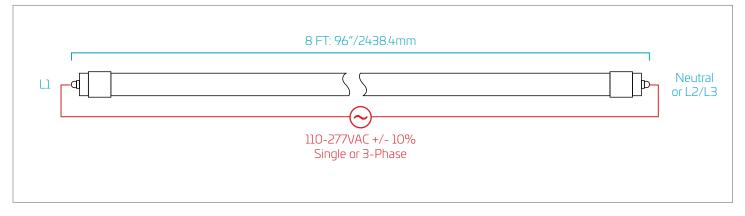

r
   60/75W T12 fluorescent lamps
- Long life: 50,000 hours
- 80+ CRI
- Integral 120~277V drivers provide easy installation
- Wide ambient temperature range from -20°C (-4°F) to 45°C (113°F)
- <20% Total Harmonic Distortion

- Contains no mercury or lead; classified as non-hazardous waste
- Existing fixture maintains original UL compliance per UL1598C listing
- Damp location rated
- Does not operate on emergency backup

## Applications

- Commercial
- Conference rooms
- Hospitality
- Education
- Healthcare
- Retail
- Residential



NOTE: \$1500 minimum total order required for paid freight when purchasing any 8' T8 products. Product ships on 8' pallet in case quantities only.

# selection. solutions. simplicity. eiko.com





# LED Bypass/Line Voltage T8 Tube Lights : 8'

#### Dimensions



## Ordering Information

| Order Item #<br>Code          | Length | W   | Lm    | CCT   | CRI | Appearance | Envelope | Life/Hrs | DLC