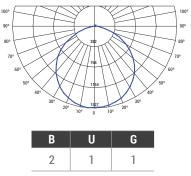

#### **PHOTOMETRICS:**

| LUWIENS                | 4000 / 0000 Iumens    |
|------------------------|-----------------------|
| WATTAGE                | 45W / 58W             |
| ССТ                    | 40K, 50K              |
| CRI                    | 80                    |
| LIGHT EFFICIENCY       | 100 lumens/watt       |
| VOLTAGE                | 120-277 VAC           |
| POWER FREQUENCY        | 50/60 Hz              |
| FINISH                 | Bronze                |
| APPLICABLE ENVIRONMENT | Dry/Damp/Wet location |
| WORKING TEMPERATURE    | -40°C to 50°C         |