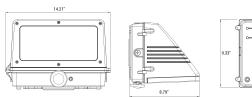

og Number: Project Name:** Note: Type:

#### **APPLICATIONS:**

This rugged medium size full cut-off LED die-cast aluminum wall pack provides long lasting, energy efficient lighting with a variety of options to customize fixture performance to the required task. Easily mounts to building and is ideal for industrial, educational, multi-family, institutional, and government applications.

#### FEATURES:

- · Full cut-off and compliance to Dark Sky requirement
- Lumen output from 4900-6900lm with efficacy up to 93lm/W
- 43W-63W power consumption, to replace 150W-250W MH
- Type II distribution with frosted tempered flat glass integrated lens
- Operating temperature is -40°C to 50°C (-40°F to 122°F)
- Dimmable
- UL/cUL wet location

**SPECIFICATIONS:** 

DLC gualified\*\*

#### **DIMENSION:**





#### **PHOTOMETRICS:**



| LUWIENS                | 4000 / 0000 Iumens    |
|------------------------|-----------------------|
| WATTAGE                | 45W / 58W             |
| ССТ                    | 40K, 50K              |
| CRI                    | 80                    |
| LIGHT EFFICIENCY       | 100 lumens/watt       |
| VOLTAGE                | 120-277 VAC           |
| POWER FREQUENCY        | 50/60 Hz              |
| FINISH                 | Bronze                |
| APPLICABLE ENVIRONMENT | Dry/Damp/Wet location |
| WORKING TEMPERATURE    | -40°C to 50°C         |









#### Ordering Guide > Example: OWP-FC-201-LED-6000L-MVOLT-40K-BZ





Submittal form is available @ www.oraclelighting.com Tel: 323-888-1973 • Fax: 323-888-1977

Specifications and Dimensions subject