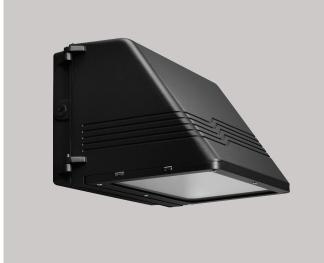

# OWP-FC-201-LED

I FD Medium Full Cut-Off Wall Pack Series

#### **APPLICATIONS:**

This rugged medium size full cut-off LED die-cast aluminum wall pack provides long lasting, energy efficient lighting with a variety of options to customize fixture performance to the required task. Easily mounts to building and is ideal for industrial, educational, multi-family, institutional, and government applications.

#### FEATURES:

- · Full cut-off and compliance to Dark Sky requirement
- Lumen output from 4900-6900lm with efficacy up to 93lm/W
- 43W-63W power consumption, to replace 150W-250W MH
- Type II distribution with frosted tempered flat glass integrated lens
- Operating temperature is -40°C to 50°C (-40°F to 122°F)
- Dimmable
- UL/cUL wet location