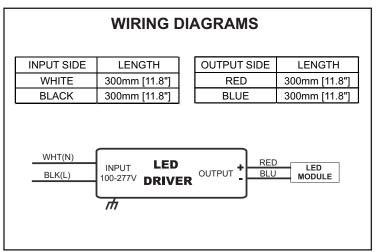

|
| A                                                                      |
| Input Surge Protection                                                 |
| Input Current Protection                                               |
| Output Short Circuit Protection                                        |
| Output Open Circuit Protection                                         |
| Output To Ground Short Protection                                      |
| Overload Protection                                                    |
| 5 YEARS                                                                |
| cURus Class 2, IP64, CE, RoHS, Dry or Damp Locations, Type TL/HL, LVLE |
|                                                                        |





Fulham extends a limited warranty only to the original purchaser or to the first user for a period of 5 years from the date of manufacture when properly installed and operated under normal conditions of use. For complete terms and conditions, please reference the Fulham product catalog (www.fulham.com)