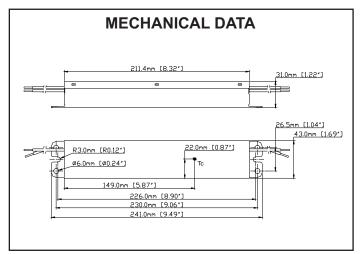

|
| A                                                                      |
| Input Surge Protection                                                 |
| Input Current Protection                                               |
| Output Short Circuit Protection                                        |
| Output Open Circuit Protection                                         |
| Output To Ground Short Protection                                      |
| Overload Protection                                                    |
| 5 YEARS                                                                |
| cURus Class 2, IP64, CE, RoHS, Dry or Damp Locations, Type TL/HL, LVLE |
|                                                                        |





Fulham extends a limited warranty only to the original purchaser or to the first user for a period of 5 years from the date of manufacture when properly installed and operated under normal conditions of use. For complete terms and conditions, please reference the Fulham product catalog (www.fulham.com)