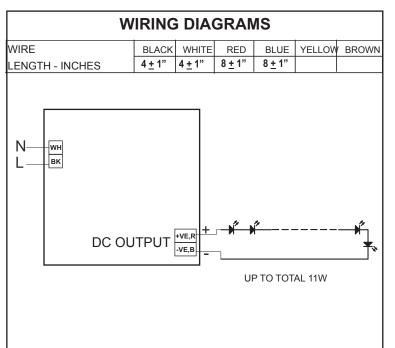

## **ELECTRICAL DATA**

| INPUT VOLT: 120V ± 10%, 50/60Hz    |                              |
|------------------------------------|------------------------------|
| POWER FACTOR                       | > 0.7 @ FULL LOAD            |
| THD                                | <10%                         |
| EFFICIENCY                         | >75%                         |
| CURRENT PROTECTION                 | Yes                          |
| CONSTANT CURRENT, VOLTAGE OR POWER | Constant Current             |
| OUTPUT CURRENT                     | 350mA                        |
| OUTPUT VOLTAGE                     | 12-40V                       |
| OUTPUT SHORT CIRCUIT PROTECTION    | Yes                          |
| OUTPUT OPEN CIRCUIT PROTECTION     | Yes                          |
| OUTPUT TO GROUND SHORT PROTECTION  | Yes                          |
| OVER LOAD PROTECTION               | Yes                          |
| DIMMING CONTROLLER TYPE            | Triac Phase Control Dimmer   |
| DIMMING RANGE                      | 100%~25%                     |
| EMI                                | Non Consumer (Class A)       |
| MAX. CASE HOT SPOT TEMPERATURE     | 87°C                         |
| MIN. LAMP STARTING TEMPERATURE     | 0°C                          |
| MAX. POSSIBLE AMBIENT TEMPERATURE  | 75°C                         |
| SERVICE LIFE                       | 50,000 hours                 |
| APPROVALS/CLASS                    | UR/cUR Class2, Damp location |