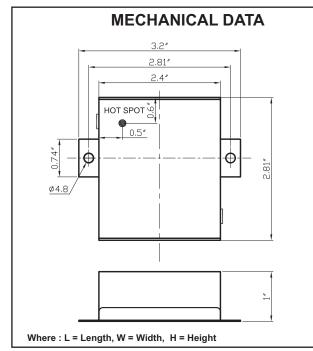

## **ELECTRICAL DATA**

| INPUT VOLT: 120V ± 10%, 50/60Hz    |                              |
|------------------------------------|------------------------------|
| POWER FACTOR                       | > 0.7 @ FULL LOAD            |
| THD                                | <10%                         |
| EFFICIENCY                         | >75%                         |
| CURRENT PROTECTION                 | Yes                          |
| CONSTANT CURRENT, VOLTAGE OR POWER | Constant Current             |
| OUTPUT CURRENT                     | 350mA                        |
| OUTPUT VOLTAGE                     | 12-40V                       |
| OUTPUT SHORT CIRCUIT PROTECTION    | Yes                          |
| OUTPUT OPEN CIRCUIT PROTECTION     | Yes                          |
| OUTPUT TO GROUND SHORT PROTECTION  | Yes                          |
| OVER LOAD PROTECTION               | Yes                          |
| DIMMING CONTROLLER TYPE            | Triac Phase Control Dimmer   |
| DIMMING RANGE                      | 100%~25%                     |
| EMI                                | Non Consumer (Class A)       |
| MAX. CASE HOT SPOT TEMPERATURE     | 87°C                         |
| MIN. LAMP STARTING TEMPERATURE     | 0°C                          |
| MAX. POSSIBLE AMBIENT TEMPERATURE  | 75°C                         |
| SERVICE LIFE                       | 50,000 hours                 |
| APPROVALS/CLASS                    | UR/cUR Class2, Damp location |